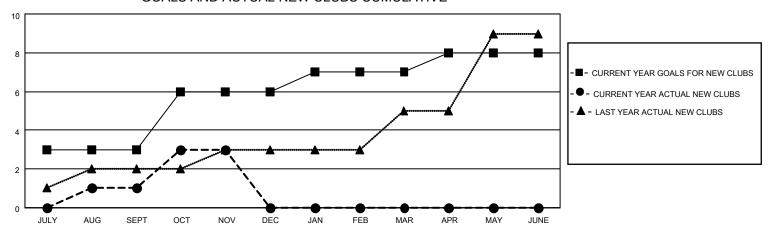

## GOALS AND ACTUAL NEW CLUBS CUMULATIVE

## MONTHLY MEMBERSHIP PROGRESS REPORT

**LOCATION REP OF BANGLADESH** 

District 315B4

| Clubs RESULTS FOR 2022-2023 |   |   |   | Members RESULTS FOR 2022-2023 |    |     |    |
|-----------------------------|---|---|---|-------------------------------|----|-----|----|
|                             |   |   |   |                               |    |     |    |
| JULY/AUG/SEPT               | 3 | 1 | 0 | JULY/AUG/SEPT                 | 10 | 170 | 65 |
| OCT/NOV/DEC                 | 3 | 2 | 0 | OCT/NOV/DEC                   | 10 | 167 | 24 |
| JAN/FEB/MAR                 | 1 | 0 | 0 | JAN/FEB/MAR                   | 10 | 0   | 0  |
| APR/MAY/JUNE                | 1 | 0 | 0 | APR/MAY/JUNE                  | 10 | 0   | 0  |