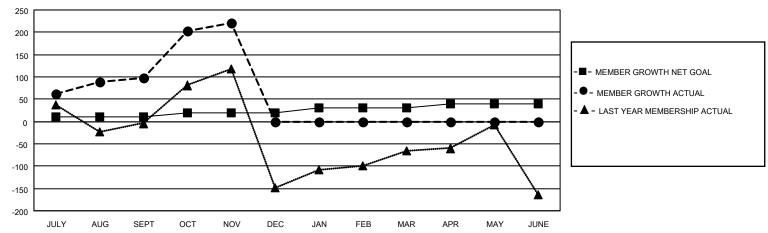

## GOALS AND ACTUAL MEMBERS CUMULATIVE

| DROPPED CLUBS: 0 |    | 50 CLUBS OF 86 ADDED 1 OR<br>MORE NEW MEMBERS | GENDER DISTRIBUTION                 |                |  |
|------------------|----|-----------------------------------------------|-------------------------------------|----------------|--|
|                  |    | WORE NEW WEINBERS                             | MALE                                | 2,181 (79.74%) |  |
|                  |    |                                               | FEMALE                              | 554 (20.26%)   |  |
| DROPPED MEMBERS  |    |                                               | NON BINARY                          | 0 (0.00%)      |  |
|                  |    |                                               | PREFER NOT TO ANSWER                | 0 (0.00%)      |  |
| DECEASED         | 4  |                                               |                                     |                |  |
| CLUB CANCELLED   | 0  | CLICK HERE FOR CUMULATIVE                     | TOTAL FAMILY UNIT MEMBERS 1,039     |                |  |
| OTHER            | 87 | MEMBERSHIP DATA                               |                                     |                |  |
| TOTAL            | 91 |                                               | FAMILY MEMBERS PAYING HALF DUES 680 |                |  |
|                  |    |                                               |                                     |                |  |

## MONTHLY MEMBERSHIP PROGRESS REPORT

**LOCATION REP OF BANGLADESH** 

District 315B4

| Clubs RESULTS FOR 2022-2023 |   |   |   | Members RESULTS FOR 2022-2023 |    |     |    |
|-----------------------------|---|---|---|-------------------------------|----|-----|----|
|                             |   |   |   |                               |    |     |    |
| JULY/AUG/SEPT               | 3 | 1 | 0 | JULY/AUG/SEPT                 | 10 | 170 | 65 |
| OCT/NOV/DEC                 | 3 | 2 | 0 | OCT/NOV/DEC                   | 10 | 167 | 24 |
| JAN/FEB/MAR                 | 1 | 0 | 0 | JAN/FEB/MAR                   | 10 | 0   | 0  |
| APR/MAY/JUNE                | 1 | 0 | 0 | APR/MAY/JUNE                  | 10 | 0   | 0  |